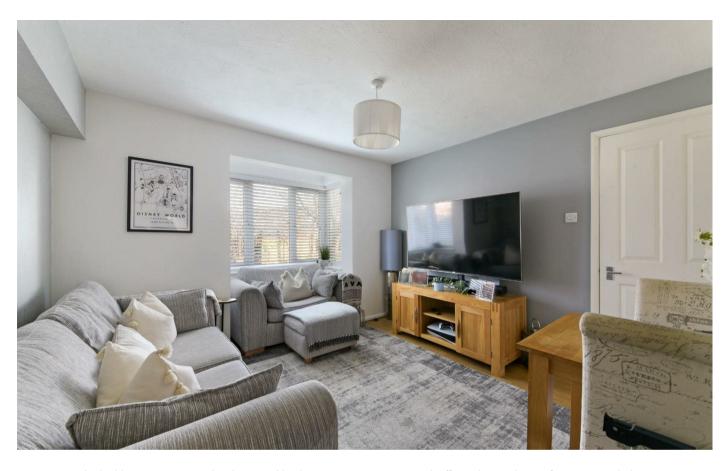

As you enter the building you are immediately greeted by the front door which leads to an L-shaped hallway with access to a handy storage and separate airing cupboard and doors off to all rooms. The lounge is spacious with double glazed bay window to the rear aspect with views over well established gardens and from here you have access to a modern fully fitted kitchen with a matching range of white floor and wall mounted units with contrasting worktops and space for kitchen appliances.