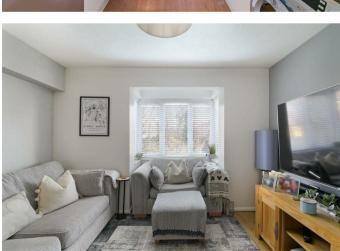

As you enter the building you are immediately greeted by the front door which leads to an L-shaped hallway with access to a handy storage and separate airing cupboard and doors off to all rooms. The lounge is spacious with double glazed bay window to the rear aspect with views over well established gardens and from here you have access to a modern fully fitted kitchen with a matching range of white floor and wall mounted units with contrasting worktops and space for kitchen appliances.