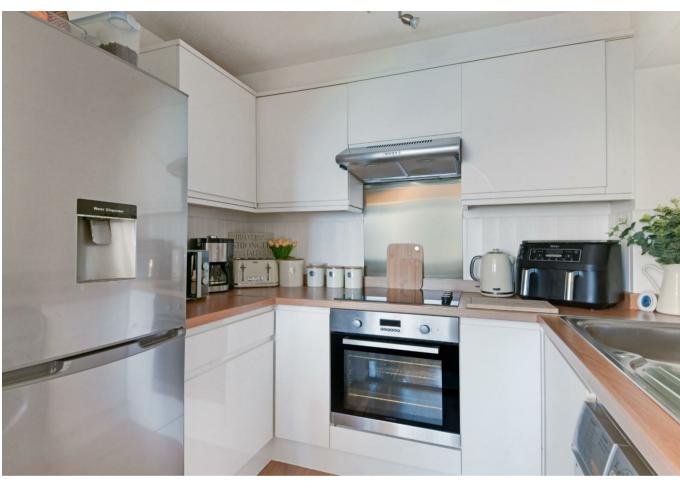

As you enter the building you are immediately greeted by the front door which leads to an L-shaped hallway with access to a handy storage and separate airing cupboard and doors off to all rooms. The lounge is spacious with double glazed bay window to the rear aspect with views over well established gardens and from here you have access to a modern fully fitted kitchen with a matching range of white floor and wall mounted units with contrasting worktops and space for kitchen appliances.