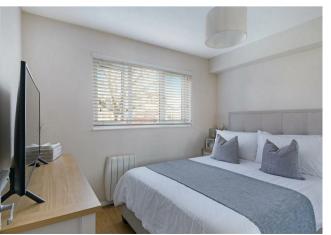

The bedroom is a good sized double and is fitted with floor to ceiling wardrobe cupboards and there is double glazed window to the rear aspect.

The bathroom has been completely remodelled with a matching contemporary style suite in white.