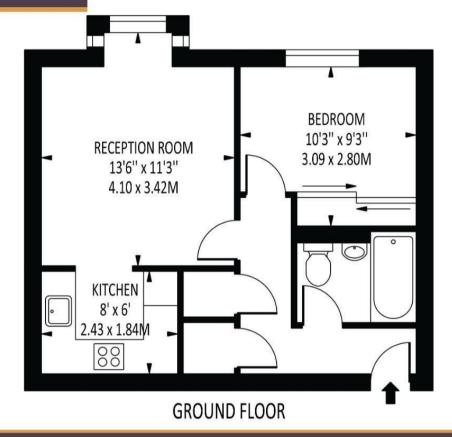

## Cotswolds Way

Total Area: 391 SQ FT • 36.36 SQ M

Disclaimer: For Illustration Purposes on

This floor plan should be used as a general outline for guidance only and does not constitute in whole or in part an offer of contract.