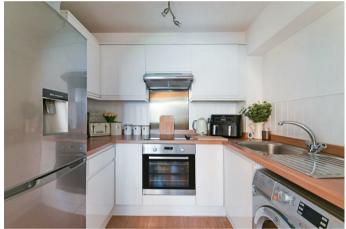

As you enter the building you are immediately greeted by the front door which leads to an L-shaped hallway with access to a handy storage and separate airing cupboard and doors off to all rooms. The lounge is spacious with double glazed bay window to the rear aspect with views over well established gardens and from here you have access to a modern fully fitted kitchen with a matching range of white floor and wall mounted units with contrasting worktops and space for kitchen appliances.