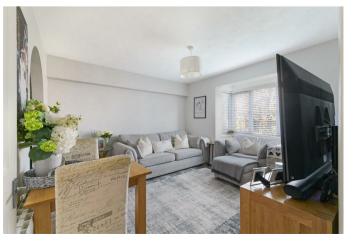

As you enter the building you are immediately greeted by the front door which leads to an L-shaped hallway with access to a handy storage and separate airing cupboard and doors off to all rooms. The lounge is spacious with double glazed bay window to the rear aspect with views over well established gardens and from here you have access to a modern fully fitted kitchen with a matching range of white floor and wall mounted units with contrasting worktops and space for kitchen appliances.