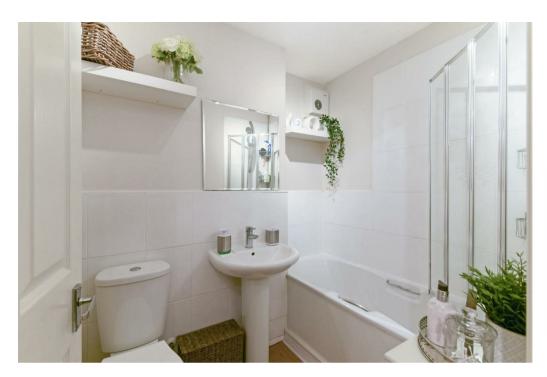

The bedroom is a good sized double and is fitted with floor to ceiling wardrobe cupboards and there is double glazed window to the rear aspect.

The bathroom has been completely remodelled with a matching contemporary style suite in white.