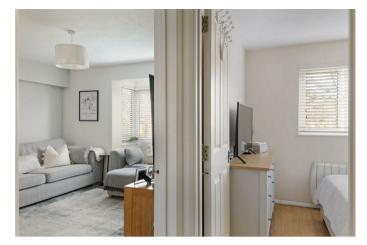

As you enter the building you are immediately greeted by the front door which leads to an L-shaped hallway with access to a handy storage and separate airing cupboard and doors off to all rooms. The lounge is spacious with double glazed bay window to the rear aspect with views over well established gardens and from here you have access to a modern fully fitted kitchen with a matching range of white floor and wall mounted units with contrasting worktops and space for kitchen appliances.

The bedroom is a good sized double and is fitted with floor to ceiling wardrobe cupboards and there is double glazed window to the rear aspect.

The bathroom has been completely remodelled with a matching contemporary style suite in white.